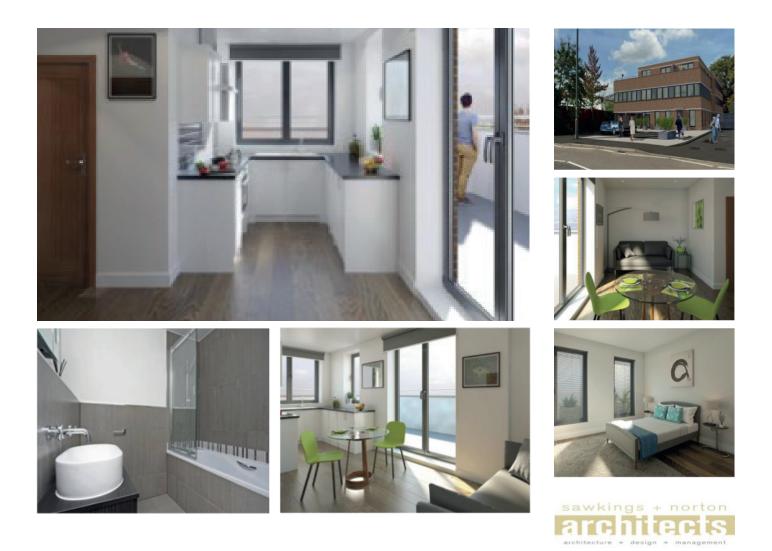

We were involved in the conversion of an existing 3-storey office building in Ashtead, Surrey into high spec apartments. As part of the Design Team we were able to answer fundamental queries quickly and concisely, avoiding abortive costs and delays on the scheme, especially regarding the thermal upgrade of the aged property. Our early involvement in the scheme was greatly appreciated by our client, especially our proactive approach to liaise with the Fire Authority which helped move the scheme forward to a satisfactory completion.