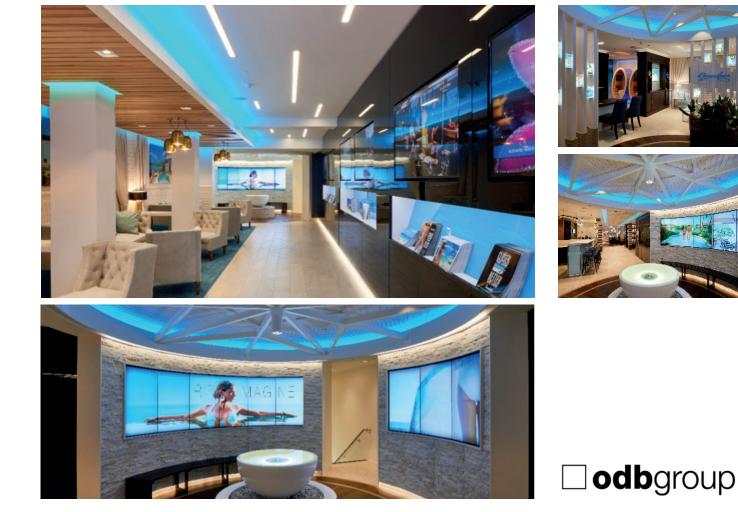

We provided the Building Control for Sandals' first ever high street retail experience in the heart of London.

The new 5,000 sq. ft. store was designed to provide an interactive experience through a range of educational and sensory experiences.